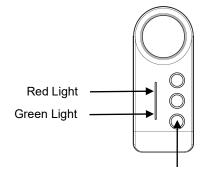

#### Parameters:

Work voltage: DC 3.3V

· Battery: CR2450

· Work current: Max. 25mA

· Work frequency: 433.92MHz

Status Button

## Status button for check the garage door's position.

Status button for check: Press the status button and then press the button which you coded before.

Red light flash means the door is opening

Red light lasts for 5 seconds means the door is opened