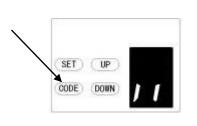

## **Coding instruction:**

- a) Press the code button of opener, a dot(.) will appear in the corner.
- b) Press any button on transmitter expect status button, the dot(.) on the display turn off.
- a) Press the same button on transmitter again, the dot(.) on the display will flash, now you have finished the coding.