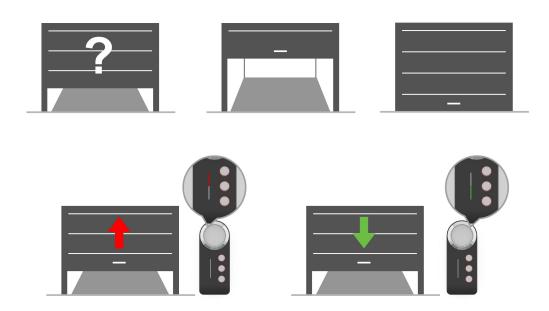

## Status button for check the garage door's position.

Status button for check: Press the status button and then press the button which you coded before.

Red light flash means the door is opening

Red light lasts for 5 seconds means the door is opened

Green light flash means the door is closing

Green light lasts for 5 seconds means the door is closed

Red light and the Green light flash alternately, it means the door was not opened/closed well.