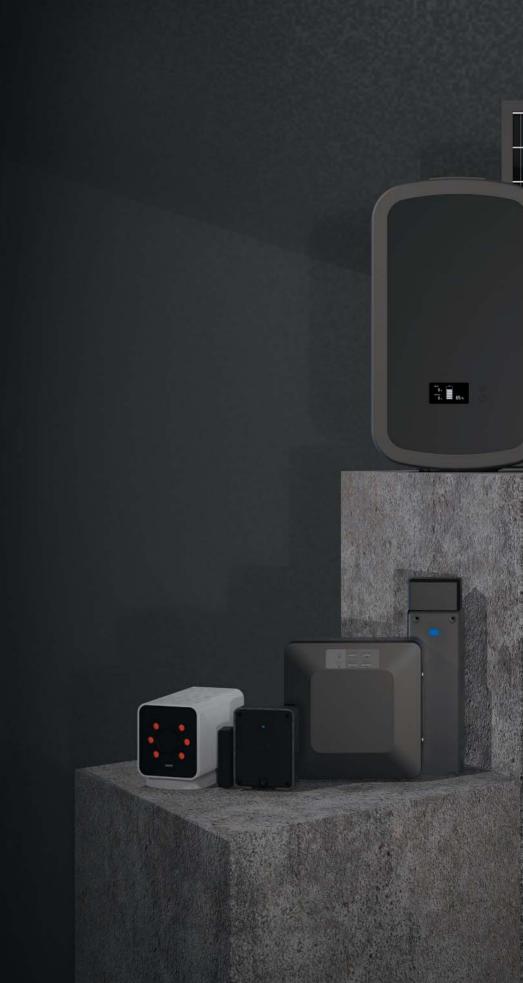

# F-BOX

F-BOX can connect all door openers to smart garage and yard systems controlled by F-LINX. Control your gates, industrial doors, garage doors and rolling shutters.

Control your property with your voice assistant.

F-BOX kits are compatible with all types of garage doors, industrial door and gate openers.

Wireless tilt sensor

Sectional door

Tilt door

F-BOX

Wireless magnetic sensor

Roller door

Swing door

# Camera F-CAM

3 million

pixels

**IP 66** 

degree of protection

6 fill

lights

120°

viewing angle

0.5 T

computing power

360°

horizontal rotation

5-24 V

power supply supported

**Storage** 

cloud storage
TF card storage compatible

2.4+5 G

dual frequency supported