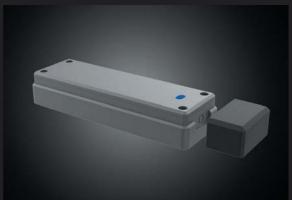

### Wireless photo beam F-BEAM

A wireless photo beam system enhances garage door safety by using an infrared beam to detect obstacles, preventing the door from closing on objects, pets, or individuals. This technology operates without physical wiring between sensors, making installation straightforward and visually unobtrusive.

The system includes two main components: a transmitter and a receiver, which are positioned on opposite sides of the garage door. When the path between the transmitter and receiver is uninterrupted, the door operates normally. However, if the invisible beam is broken, the system signals the door to reverse its motion, thereby preventing potential harm or damage.