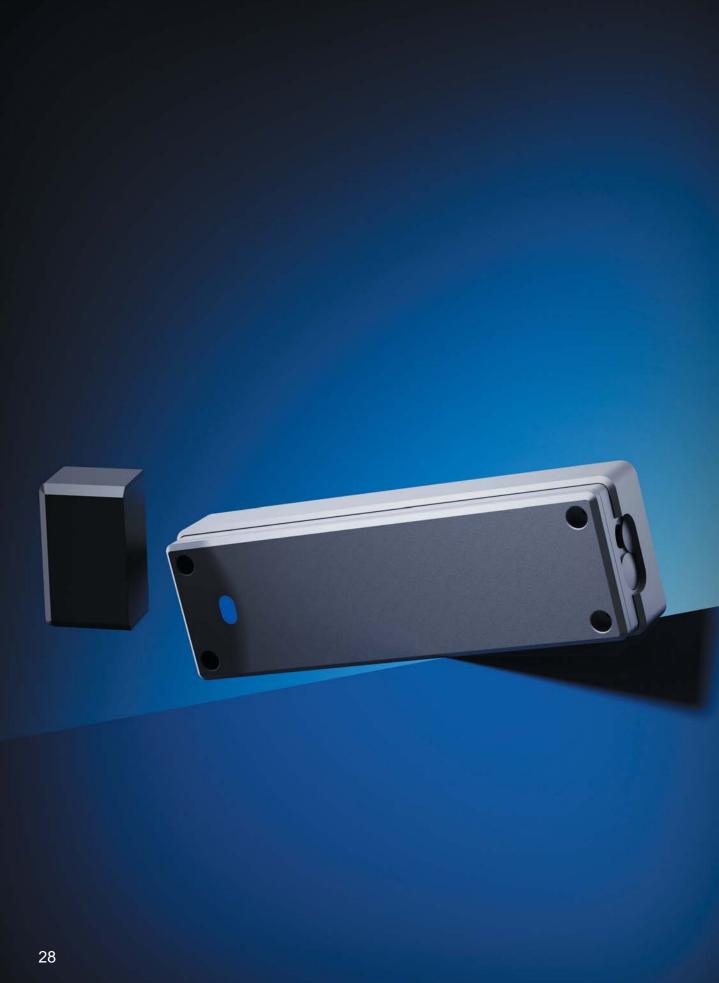

# Wireless safety edge kit F-OPTO

The wireless safety junction box serves as the transmitter and the F-BOX serves as the receiver. They communicate through RF frequency hopping technology.

# Wireless air switch kit F-AIR

The wireless safety junction box serves as the transmitter and the F-BOX serves as the receiver. They communicate through RF frequency hopping technology.