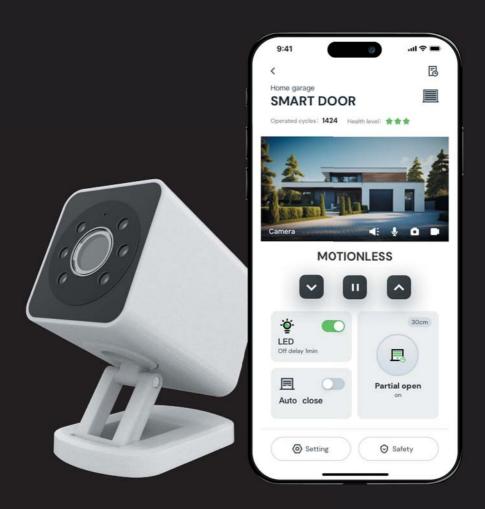

# Camera F-CAM

3 million

pixels

**IP 66** 

degree of protection

6 fill

lights

120°

viewing angle

0.5 T

computing power

360°

horizontal rotation

5-24 V

power supply supported

**Storage** 

cloud storage
TF card storage compatible

2.4+5 G

dual frequency supported