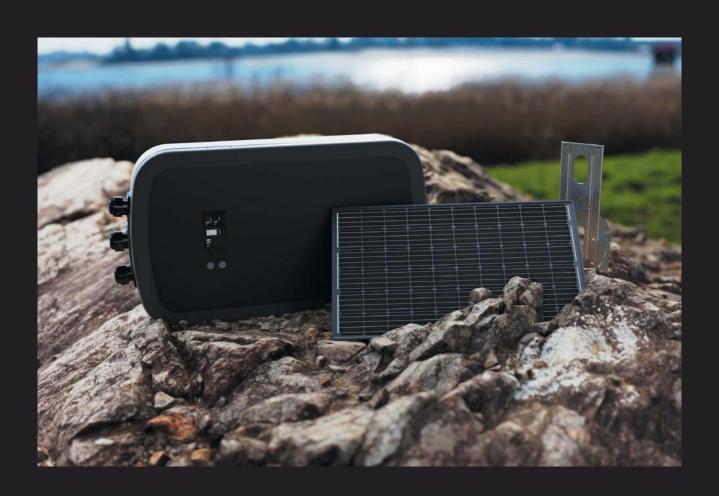

### Solar energy system F-SUN

FMK Motorized is proud to introduce its state-of-the-art solar power system designed to provide clean, efficient and reliable power for a wide variety of 24 volt devices. This innovative system underlines FMK's commitment to sustainability and technological progress and reinforces its status as a pioneering leader in the door, entrance and automation technology industry.