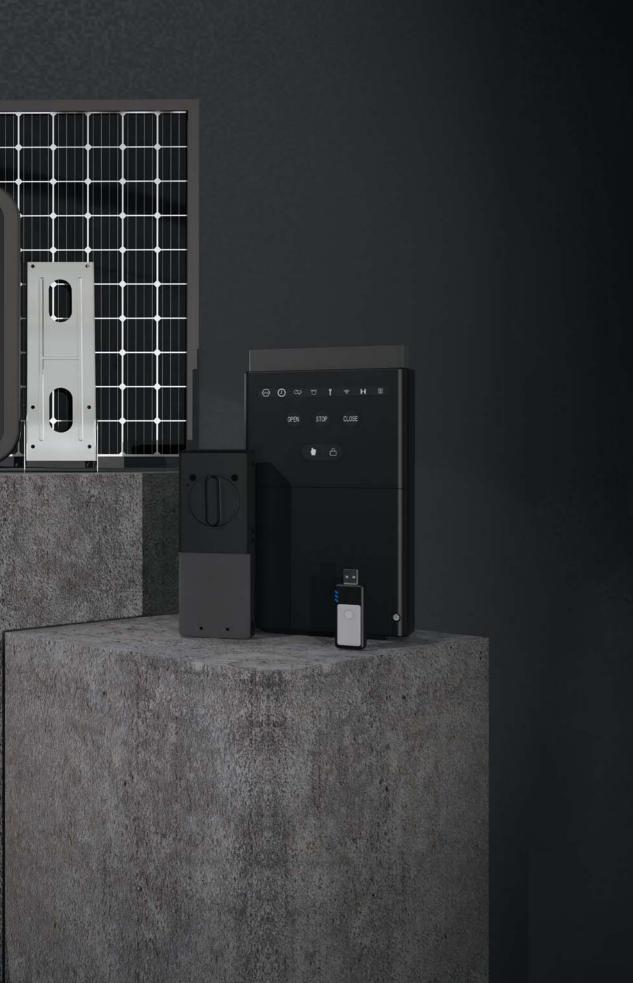

# F-BOX

F-BOX can connect all door openers to smart garage and yard systems controlled by F-LINX. Control your gates, industrial doors, garage doors and rolling shutters.

Control your property with your voice assistant.

F-BOX kits are compatible with all types of garage doors, industrial door and gate openers.

Wireless tilt sensor

Sectional door

Tilt door

F-BOX

Wireless magnetic sensor

Roller door

Swing door

### Solar energy system F-SUN

FMK Motorized is proud to introduce its state-of-the-art solar power system designed to provide clean, efficient and reliable power for a wide variety of 24 volt devices. This innovative system underlines FMK's commitment to sustainability and technological progress and reinforces its status as a pioneering leader in the door, entrance and automation technology industry.