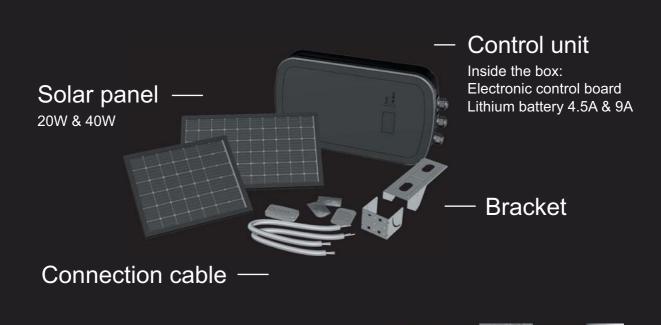

### Solar energy system F-SUN

FMK Motorized is proud to introduce its state-of-the-art solar power system designed to provide clean, efficient and reliable power for a wide variety of 24 volt devices. This innovative system underlines FMK's commitment to sustainability and technological progress and reinforces its status as a pioneering leader in the door, entrance and automation technology industry.