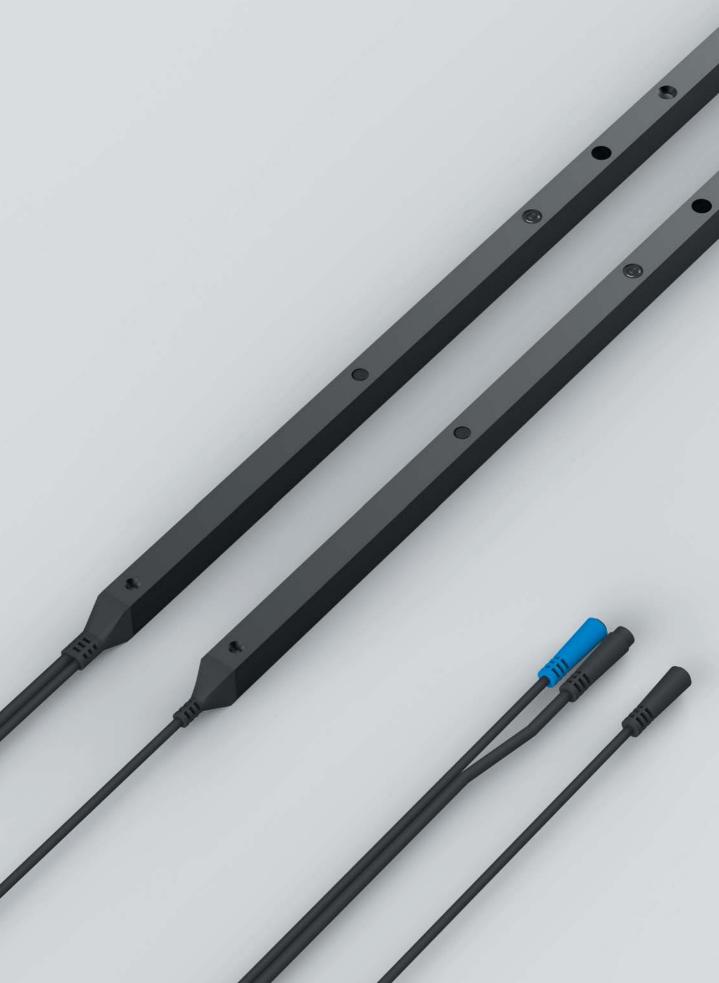

# Light curtain F-RASTER

The light curtain is a vital safety device designed for sectional industrial doors, serving to increase protection in environments where these large, motorized access points are used regularly. Primarily used in commercial, industrial and warehouse environments, the light curtain plays a vital role in preventing accidents and injuries, contributing to a safer workplace.

A light barrier works similar to an invisible safety barrier and consists of a series of photoelectric beams projected across the door opening. These beams create an intangible "curtain" that, when not interrupted, allows the gate to function as usual. However, if anything or anyone were to interrupt the beams passing through the opening, the light curtain would immediately send a signal to the door control system, prompting it to stop or reverse the door's movement to prevent possible damage.