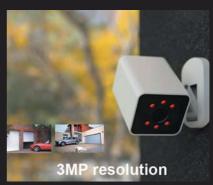

# Camera F-CAM

3 million

pixels

**IP 66** 

degree of protection

6 fill

lights

120°

viewing angle

0.5 T

computing power

360°

horizontal rotation

5-24 V

power supply supported

**Storage** 