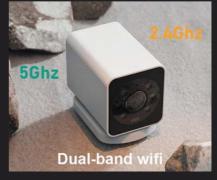

# Camera F-CAM

3 million

pixels

**IP 66** 

degree of protection

6 fill

lights

120°

viewing angle

0.5 T

computing power

360°

horizontal rotation

5-24 V

power supply supported

**Storage** 

cloud storage
TF card storage compatible

2.4+5 G

dual frequency supported