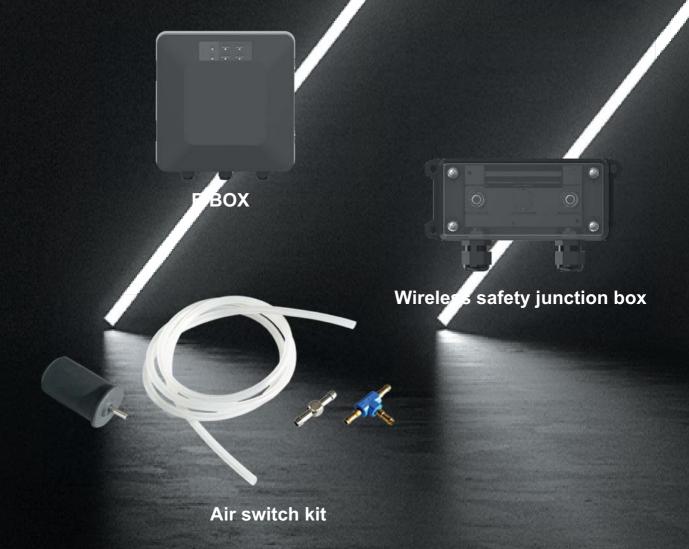

# F-BOX

F-BOX can connect all door openers to smart garage and yard systems controlled by F-LINX. Control your gates, industrial doors, garage doors and rolling shutters.

Control your property with your voice assistant.

# Wireless safety edge kit F-OPTO

The wireless safety junction box serves as the transmitter and the F-BOX serves as the receiver. They communicate through RF frequency hopping technology.

# Wireless air switch kit F-AIR

The wireless safety junction box serves as the transmitter and the F-BOX serves as the receiver. They communicate through RF frequency hopping technology.