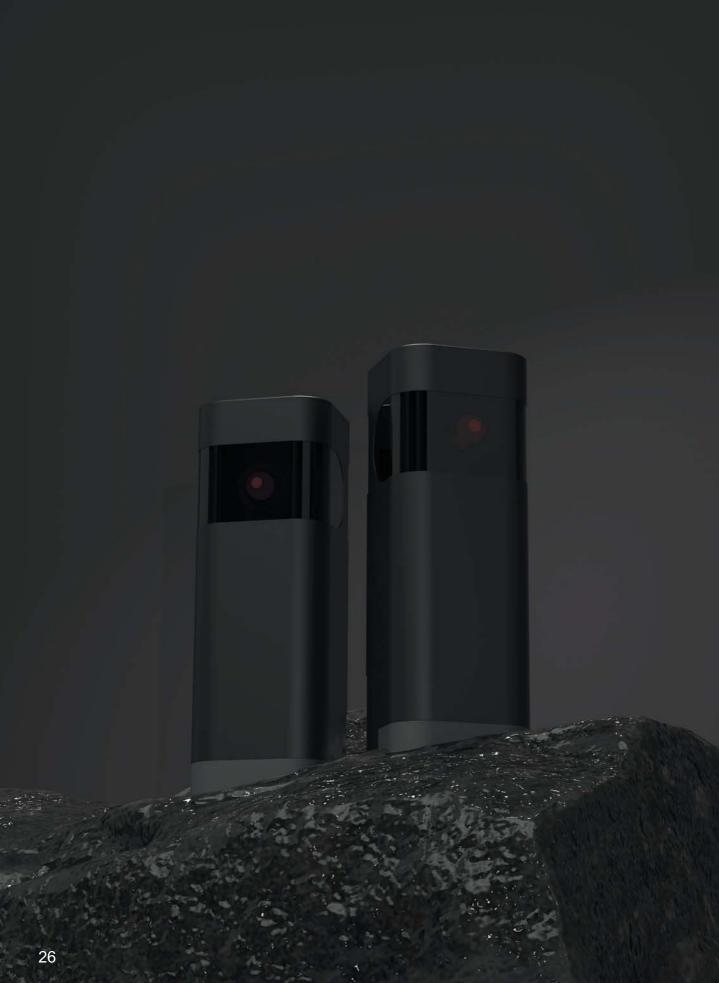

# Camera F-CAM

3 million

pixels

**IP 66** 

degree of protection

6 fill

lights

120°

viewing angle

0.5 T

computing power

360°

horizontal rotation

5-24 V

power supply supported

**Storage** 

cloud storage
TF card storage compatible

2.4+5 G

dual frequency supported