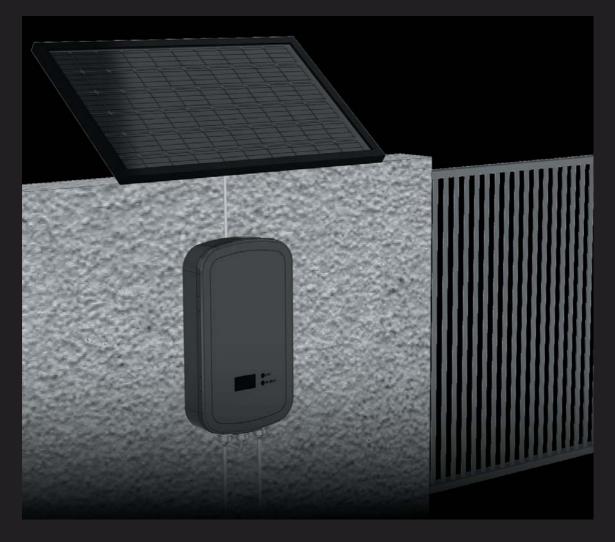

### Solar energy system F-SUN

FMK Motorized is proud to introduce its state-of-the-art solar power system designed to provide clean, efficient and reliable power for a wide variety of 24 volt devices. This innovative system underlines FMK's commitment to sustainability and technological progress and reinforces its status as a pioneering leader in the door, entrance and automation technology industry.