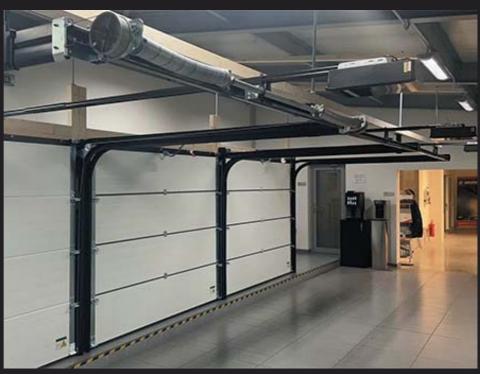

# F-BOX

F-BOX can connect all door openers to smart garage and yard systems controlled by F-LINX. Control your gates, industrial doors, garage doors and rolling shutters.

Control your property with your voice assistant.

F-BOX kits are compatible with all types of garage doors, industrial door and gate openers.

Wireless tilt sensor

Sectional door

Tilt door

F-BOX

Wireless magnetic sensor

Roller door

Swing door