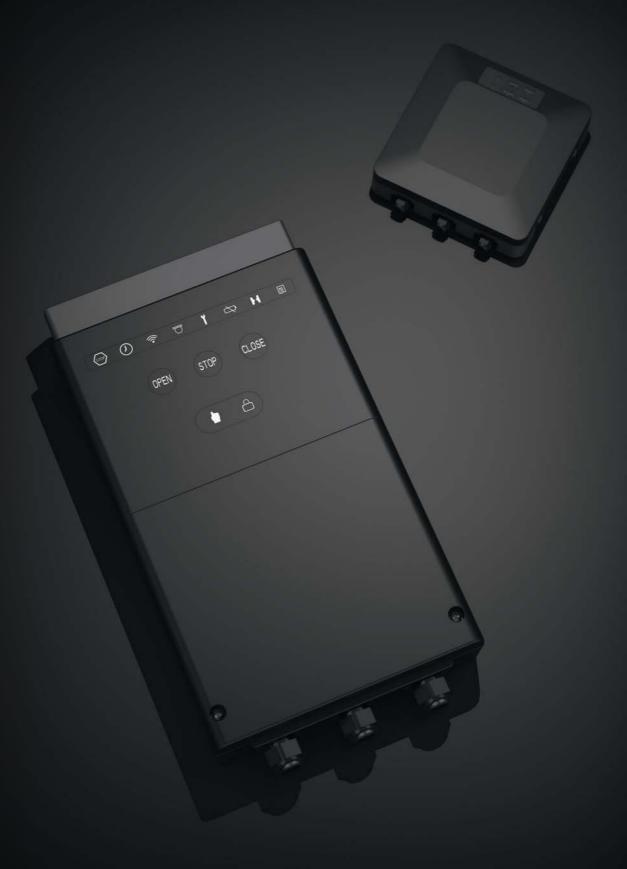

# F-BOX

F-BOX can connect all door openers to smart garage and yard systems controlled by F-LINX. Control your gates, industrial doors, garage doors and rolling shutters.

Control your property with your voice assistant.

F-BOX kits are compatible with all types of garage doors, industrial door and gate openers.

Wireless tilt sensor

Sectional door

Tilt door

F-BOX

Wireless magnetic sensor

Roller door

Swing door