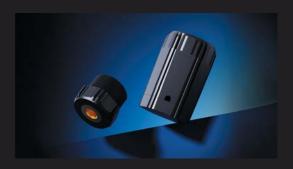

# Wireless safety edge kit F-OPTO

The wireless safety junction box serves as the transmitter and the F-BOX serves as the receiver. They communicate through RF frequency hopping technology.

# Wireless air switch kit F-AIR

The wireless safety junction box serves as the transmitter and the F-BOX serves as the receiver. They communicate through RF frequency hopping technology.