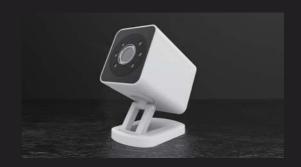

# Camera F-CAM

3 million

pixels

**IP 66** 

degree of protection

6 fill

lights

120°

viewing angle

0.5 T

computing power

360°

horizontal rotation

5-24 V

power supply supported

**Storage** 

cloud storage
TF card storage compatible

2.4+5 G

dual frequency supported