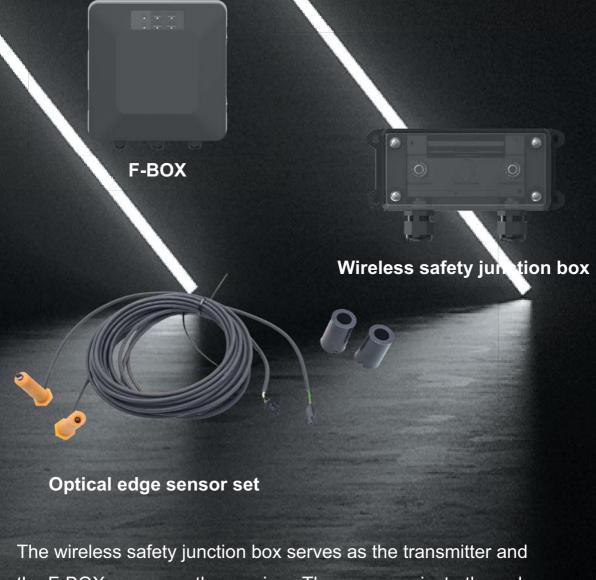

# Wireless safety edge kit F-OPTO

The wireless safety junction box serves as the transmitter and the F-BOX serves as the receiver. They communicate through RF frequency hopping technology.

# Wireless air switch kit F-AIR

The wireless safety junction box serves as the transmitter and the F-BOX serves as the receiver. They communicate through RF frequency hopping technology.